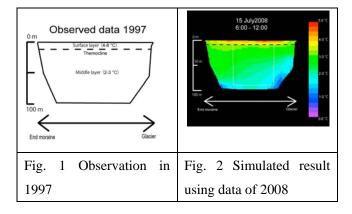

## Result

Fig. 1 and 2 shows model validation results, the computation result show similar water temperature structure in the lake.

The results of May and June in 2008 (Fig. 3 and 5) and the near future (Fig. 4 and 6) show that water temperature in near future increase earlier than water